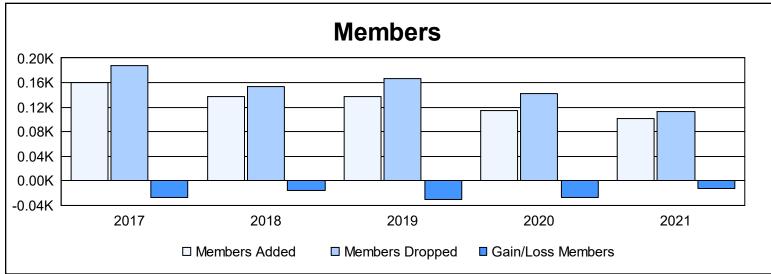

District 111ON As of June 2021 Cumulative

| Year      | New<br>Clubs | Dropped<br>Clubs | Gain/<br>Loss<br>Clubs | New<br>Members | Charter<br>Members | Reinstate<br>Members | Transfer<br>Members | Total<br>Member<br>Added | Total<br>Members<br>Dropped | Gain/<br>Loss<br>Members |
|-----------|--------------|------------------|------------------------|----------------|--------------------|----------------------|---------------------|--------------------------|-----------------------------|--------------------------|
| 2016-2017 | 0            | 1                | -1                     | 130            | 0                  | 1                    | 29                  | 160                      | 187                         | -27                      |
| 2017-2018 | 2            | 4                | -2                     | 72             | 47                 | 2                    | 17                  | 138                      | 154                         | -16                      |
| 2018-2019 | 1            | 0                | 1                      | 97             | 27                 | 1                    | 12                  | 137                      | 167                         | -30                      |
| 2019-2020 | 0            | 1                | -1                     | 84             | 1                  | 1                    | 29                  | 115                      | 142                         | -27                      |
| 2020-2021 | 1            | 1                | 0                      | 64             | 20                 | 3                    | 14                  | 101                      | 113                         | -12                      |
| Average   | 1            | 1                | -1                     | 89             | 19                 | 2                    | 20                  | 130                      | 153                         | -22                      |